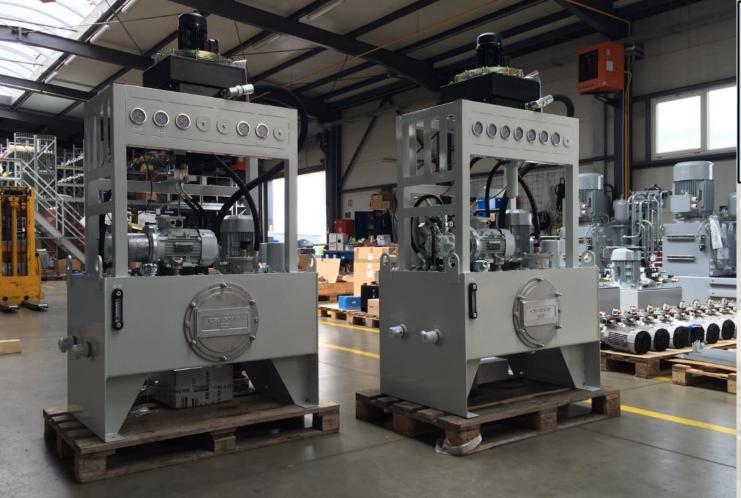

# HYDRAULIC POWER UNITS

- Production
- Turnover (Hydraulic Power Units)
- Hydraulic Elements
- Diameters up to 90kW
- Production facilities

- more than 3000 pcs/year
- 6,5 million Euro
- ATOS, MP FILTRI, OilControl, Jihostroj, Hennlich,
- tank volume up to 3000 liters, drive power up to 90kW
- CHARVÁT HYKOM Rakovník
- CHARVÁT HYKOM Opava

Our production capacity is 3000 pcs power units of different diameters.

Tank volume from 1 up 3000 liters.

Drive power from 0,06 up to 90 kW