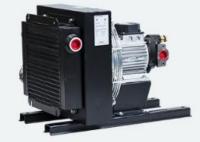

#### Standard Power Units

Aluminum, plastic, or steel tanks up to 3000l, pumps up to 300l / min, electric motors up to 55kW

#### **Mini Power Units**

Plastic, or steel tanks up to 60l; pumps up to 15l / min; electric motors up to 4kW