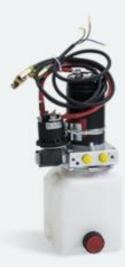

#### **Mini Power Units**

Plastic, or steel tanks up to 60l; pumps up to 15l / min; electric motors up to 4kW