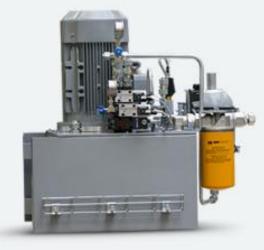

# HYDRAULIC POWER UNITS

- Production
- Turnover (Hydraulic Power Units)
- Hydraulic Elements
- Diameters up to 90kW
- Production facilities

- more than 3000 pcs/year
- 6,5 million Euro
- ATOS, MP FILTRI, OilControl, Jihostroj, Hennlich,
- tank volume up to 3000 liters, drive power up to 90kW
- CHARVÁT HYKOM Rakovník
- CHARVÁT HYKOM Opava

Our production capacity is 3000 pcs power units of different diameters.

Tank volume from 1 up 3000 liters.

Drive power from 0,06 up to 90 kW

#### Standard Power Units

Aluminum, plastic, or steel tanks up to 3000l, pumps up to 300l / min, electric motors up to 55kW