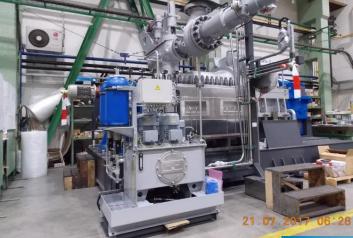

# HYDRAULIC POWER UNITS

- Production
- Turnover (Hydraulic Power Units)
- Hydraulic Elements
- Diameters up to 90kW
- Production facilities

- more than 3000 pcs/year
- 6,5 million Euro
- ATOS, MP FILTRI, OilControl, Jihostroj, Hennlich,
- tank volume up to 3000 liters, drive power up to 90kW
- CHARVÁT HYKOM Rakovník
- CHARVÁT HYKOM Opava

#### Standard Power Units

Aluminum, plastic, or steel tanks up to 3000l, pumps up to 300l / min, electric motors up to 55kW

#### Special Power Units

Based on specific customer requirements, we are able to offer and deliver special power units.