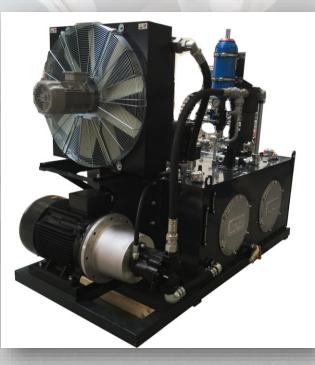

#### Standard Power Units

Aluminum, plastic, or steel tanks up to 3000l, pumps up to 300l / min, electric motors up to 55kW